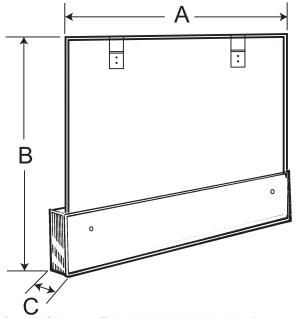

# MIRRORED DOOR CABINETS

| MODEL      | OVERALL SIZE |    |       |
|------------|--------------|----|-------|
| NO.        | Α            | В  | С     |
| VM224M     | 24           | 32 | 4 1/4 |
| VM230M     | 30           | 32 | 4 1/4 |
| VM236M     | 36           | 32 | 4 1/4 |
| J1645P48CH | 48           | 32 | 4 1/4 |

### POLYSTYRENE DOOR CABINETS

| MODEL      | OVERALL SIZE |    |       |
|------------|--------------|----|-------|
| NO.        | Α            | В  | С     |
| VM224P     | 24           | 32 | 4 1/4 |
| VM230P     | 30           | 32 | 4 1/4 |
| VM236P     | 36           | 32 | 4 1/4 |
| J1650P48CH | 48           | 32 | 4 1/4 |